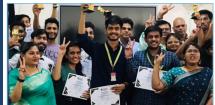

upGrad

Students exhibiting their poster during the poster making competition

Mr. N Raghuraman sir gifted a book to a student during his interaction with them.

Mr. Roopam Sharma Qualified the National Level Shooting Competition