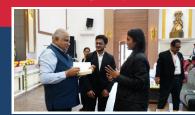

upGrad

Students exhibiting their poster during the poster making competition

Mr. N Raghuraman sir gifted a book to a student during his interaction with them.

Mr. Roopam Sharma Qualified the National Level Shooting Competition

Students interaction with N Raghuraman sir during the orientation program.

Ms Jiya Patel Qualified the Grappling National Championship

The Oath-taking ceremony of office bearers of Marketing Club.

Onelogica