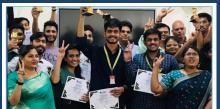

upGrad

Students exhibiting their poster during the poster making competition

Mr. N Raghuraman sir gifted a book to a student during his interaction with them.

Mr. Roopam Sharma Qualified the National Level Shooting Competition