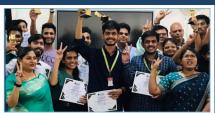

upGrad

Students exhibiting their poster during the poster making competition

Mr. N Raghuraman sir gifted a book to a student during his interaction with them.

Mr. Roopam Sharma Qualified the National Level Shooting Competition