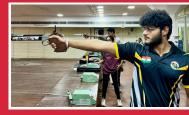

upGrad

Students exhibiting their poster during the poster making competition

Mr. N Raghuraman sir gifted a book to a student during his interaction with them.

Mr. Roopam Sharma Qualified the National Level Shooting Competition