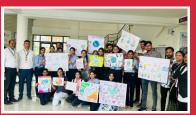

upGrad

Students exhibiting their poster during the poster making competition

Mr. N Raghuraman sir gifted a book to a student during his interaction with them.

Mr. Roopam Sharma Qualified the National Level Shooting Competition