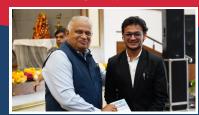

upGrad

Students exhibiting their poster during the poster making competition

Mr. N Raghuraman sir gifted a book to a student during his interaction with them.

Mr. Roopam Sharma Qualified the National Level Shooting Competition